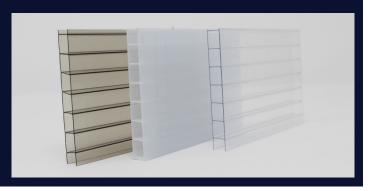

# **Cover** your **Pergola** Standard System w/ Polycarbonate Sheet Connectors



1 to the states



## **Specifications**

Thickness: 8mm Standard Widths: 48" and 72" Lengths: Up to 24' (Custom cut to size available) Structure Requirements:

- Slope: 1" of drop for every 24"
- Can be installed on joists or shade slats

#### Colors: Bronze, Ice White, Clear



## **Benefits**

Lets light in Keeps the rain out Hail Resistant UV Protective layer Reduces heat 10 year warranty Reduces sun damage Our Standard System is our most cost-effective option. It can be installed on new or existing structures to offer a transparent cover that blocks weather and UV rays. Plus, it is a great way to protect electronics, toys, and patio furniture from the elements.

This system is highly versatile as the sheets can be cut to the necessary length and width. It is ideal for installation on curved or arched structures as well as pre-existing pergolas.

Each system is sold with all the accessories needed to install. Visit us online or at your local Regal Plastics branch for installation instructions, videos, or support from our sales staff.

### www.coveryourpergola