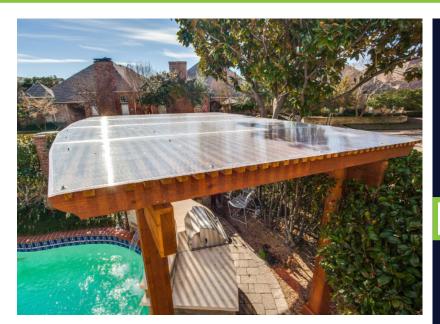

# **Cover** your **Pergola** Standard System w/ Polycarbonate Sheet Connectors

1 to the states

## **Benefits**

Lets light in Keeps the rain out Hail Resistant UV Protective layer Reduces heat 10 year warranty Reduces sun damage Our Standard System is our most cost-effective option. It can be installed on new or existing structures to offer a transparent cover that blocks weather and UV rays. Plus, it is a great way to protect electronics, toys, and patio furniture from the elements.

This system is highly versatile as the sheets can be cut to the necessary length and width. It is ideal for installation on curved or arched structures as well as pre-existing pergolas.

Each system is sold with all the accessories needed to install. Visit us online or at your local Regal Plastics branch for installation instructions, videos, or support from our sales staff.