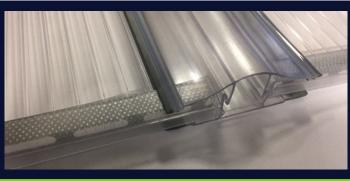

## **Specifications**

Thickness: 8mm Standard Widths: 48" and 72" Lengths: Up to 24' (Custom cut to size available) Structure Requirements:

- Slope: 1" of drop for every 24"
- Can be installed on joists or shade slats